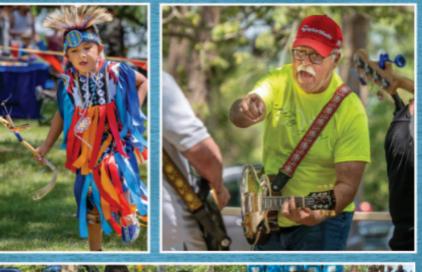

# 605 Unity JAM

### Sunday, June 15, 2025 Wagner Lake in Wagner, SD

Food Trucks • Youth Pow Wow • Youth Day Activities Bean Bag Tournament • Unity Buffalo Art Arts & Craft Festival • Blind Folded Canoe Races Kids Fishing Derby • Variety of Musical Entertainment Native & Czech Dance Demonstrations ADMISSION – FREE