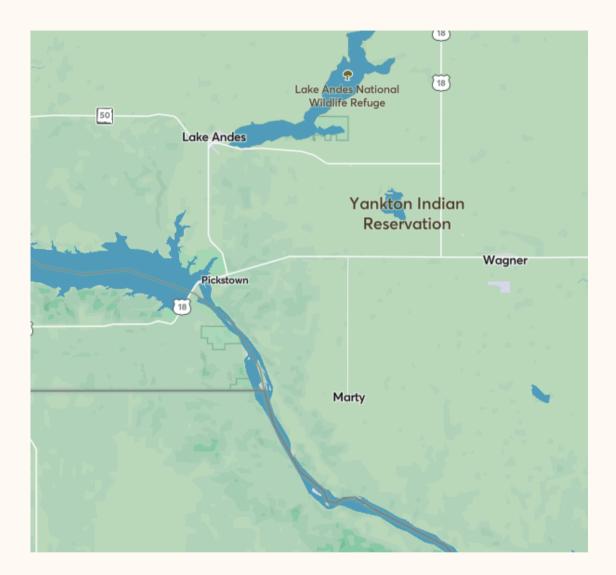

### WELCOME TO SOUTHERN CHARLES MIX

We are a regional identity made up of varied landscapes and cultures to explore. Each town in our area offers a plethora of recreation and enjoyment to visitors.

Marty, South Dakota is located south west of Lake Francis Case. Marty is home to the historic St. Paul's Mission where the cathedral like church of sandstone is still available to view.

## **Pickstown, SD**

Pickstown, SD was created to host the workers tasked with creating Fort Randall dam. A quiet community, it is home to gas and dining options as well as the Randall Hills Golf course.

## Lake Andes, SD

Lake Andes is located a few miles north of the Lake Francis Case Area. Lake Andes is home to the Lake Andes Wildlife Refuge, Cahoy's grocery, The Duck Inn and many other wonderful niche shopping options.

## Wagner, SD

Wagner is a town of 1500 located 10 miles east of Lake Francis Case. Wagner features a selection of restaurants, gas and grocery options.